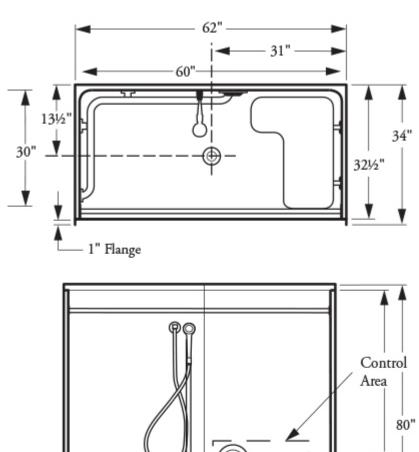

## 3PC 35-62H Barrier-Free Shower

| Customer:                                                                                                                                                                                                  | PO #:                                                                                                                                                                                                |
|------------------------------------------------------------------------------------------------------------------------------------------------------------------------------------------------------------|------------------------------------------------------------------------------------------------------------------------------------------------------------------------------------------------------|
| Job Name:                                                                                                                                                                                                  | Quote#:                                                                                                                                                                                              |
| Date:                                                                                                                                                                                                      | Quantity:                                                                                                                                                                                            |
| Ship To:                                                                                                                                                                                                   |                                                                                                                                                                                                      |
|                                                                                                                                                                                                            | Standard Features  • Three-piece unit  • 7/8" Threshold  • AcrylX™ applied acrylic  • Slip-resistant floor                                                                                           |
| Notes:                                                                                                                                                                                                     | Barrier-free when properly installed                                                                                                                                                                 |
|                                                                                                                                                                                                            | Interior Dimensions: 60" W x 32 ½" D x 79" H Exterior Dimensions: 62" W x 34" D x 80" H Skirt Height: 7/8" Weight: 290 lbs Wall Finish: Smooth Drain Location: Center Material: AcrylX <sup>TM</sup> |
| CONFIGURATION (handed by seat)                                                                                                                                                                             |                                                                                                                                                                                                      |
|                                                                                                                                                                                                            | eft-Handed Seat Right-Handed Seat                                                                                                                                                                    |
| Includes: One stainless steel curtain rod; Symmons® pressure b hand-held shower head with hose and stainless-steel slide bar/g recessed soap dish; white Naugahyde folding wheelchair transfeand 2" drain. | alance mixing valve with concealed check stops; Moen® grab bar; stainless steel corner grab bar; stainless steel                                                                                     |
| <b>CUSTOM OPTIONS (Not Available if Fully Configured Option is se</b>                                                                                                                                      | ected)                                                                                                                                                                                               |
| Seat: Left-Handed Phenolic Seat Right-Handed P                                                                                                                                                             | henolic Seat                                                                                                                                                                                         |
| Straight Grab Bars (All Grab Bars are Stainless Steel unless or                                                                                                                                            | herwise noted):                                                                                                                                                                                      |
| 12"(left side wall) – QTY: 12"(right side wall) – QTY                                                                                                                                                      |                                                                                                                                                                                                      |
| Location: Location:                                                                                                                                                                                        |                                                                                                                                                                                                      |
| 22" – QTY: 26" – QTY:                                                                                                                                                                                      |                                                                                                                                                                                                      |
| Location: Location:  Fixture Wall: Left Right Back  Hand-held shower assembly with 30" slide bar and 60" hose  Pressure balancing mixing valve                                                             |                                                                                                                                                                                                      |
| OPTIONAL ACCESSORIES                                                                                                                                                                                       |                                                                                                                                                                                                      |
| Shower Curtain Curtain Rod 2" Drain Collapsi                                                                                                                                                               | olo Water Dem                                                                                                                                                                                        |